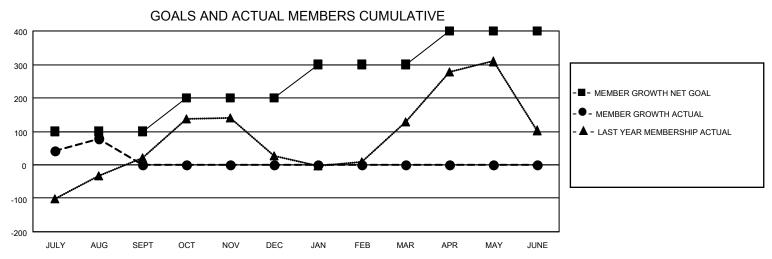

## District 307 A2

| Clubs                 |               |           |               | Members               |                        |                         |                                                    |
|-----------------------|---------------|-----------|---------------|-----------------------|------------------------|-------------------------|----------------------------------------------------|
| RESULTS FOR 2021-2022 |               |           |               | RESULTS FOR 2021-2022 |                        |                         |                                                    |
| QUARTER               | NEW CLUB GOAL | NEW CLUBS | DROPPED CLUBS | QUARTER MEMB          | BER GROWTH NET<br>GOAL | MEMBER GROWTH<br>ACTUAL | DROPPED<br>MEMBERS ACTUAL<br>(including transfers) |
| JULY/AUG/SEPT         | 0             | 1         | 4             | JULY/AUG/SEPT         | 100                    | 160                     | 76                                                 |
| OCT/NOV/DEC           | 2             | 0         | 0             | OCT/NOV/DEC           | 100                    | 0                       | 0                                                  |
| JAN/FEB/MAR           | 2             | 0         | 0             | JAN/FEB/MAR           | 100                    | 0                       | 0                                                  |
| APR/MAY/JUNE          | 0             | 0         | 0             | APR/MAY/JUNE          | 100                    | 0                       | 0                                                  |

## GOALS AND ACTUAL NEW CLUBS CUMULATIVE

| DROPPED CLUBS: 4 |    | 27 CLUBS OF 98 ADDED 1 OR<br>MORE NEW MEMBERS | GENDER DISTRIBUTION                 |                                  |  |
|------------------|----|-----------------------------------------------|-------------------------------------|----------------------------------|--|
|                  |    | INOILE INEW INIEINIBEING                      | MALE<br>FEMALE                      | 2,152 (56.86%)<br>1,633 (43.14%) |  |
| DROPPED MEMBERS  |    |                                               | NON BINARY PREFER NOT TO ANSWE      | 0 (0.00%)                        |  |
| DECEASED         | 3  |                                               | TREFERENCE TO ANSWER                | 0 (0.0070)                       |  |
| CLUB CANCELLED   | 30 | CLICK HERE FOR CUMULATIVE                     | TOTAL FAMILY UNIT MEMBERS 1,054     |                                  |  |
| OTHER            | 43 | MEMBERSHIP DATA                               |                                     |                                  |  |
| TOTAL            | 76 |                                               | FAMILY MEMBERS PAYING HALF DUES 620 |                                  |  |
|                  |    |                                               |                                     |                                  |  |