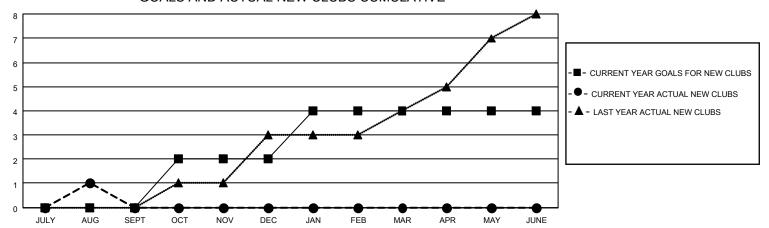

## District 307 A2

| Clubs                 |               |           |               | Members               |                        |                         |                                                    |
|-----------------------|---------------|-----------|---------------|-----------------------|------------------------|-------------------------|----------------------------------------------------|
| RESULTS FOR 2021-2022 |               |           |               | RESULTS FOR 2021-2022 |                        |                         |                                                    |
| QUARTER               | NEW CLUB GOAL | NEW CLUBS | DROPPED CLUBS | QUARTER MEMB          | BER GROWTH NET<br>GOAL | MEMBER GROWTH<br>ACTUAL | DROPPED<br>MEMBERS ACTUAL<br>(including transfers) |
| JULY/AUG/SEPT         | 0             | 1         | 4             | JULY/AUG/SEPT         | 100                    | 160                     | 76                                                 |
| OCT/NOV/DEC           | 2             | 0         | 0             | OCT/NOV/DEC           | 100                    | 0                       | 0                                                  |
| JAN/FEB/MAR           | 2             | 0         | 0             | JAN/FEB/MAR           | 100                    | 0                       | 0                                                  |
| APR/MAY/JUNE          | 0             | 0         | 0             | APR/MAY/JUNE          | 100                    | 0                       | 0                                                  |

## GOALS AND ACTUAL NEW CLUBS CUMULATIVE

| DROPPED CLUBS: 4 |    | 27 CLUBS OF 98 ADDED 1 OR<br>MORE NEW MEMBERS | GENDER DISTRIBUTION                 |                                  |  |
|------------------|----|-----------------------------------------------|-------------------------------------|----------------------------------|--|
|                  |    | INOILE INEW INIEINIBEING                      | MALE<br>FEMALE                      | 2,152 (56.86%)<br>1,633 (43.14%) |  |
| DROPPED MEMBERS  |    |                                               | NON BINARY PREFER NOT TO ANSWE      | 0 (0.00%)                        |  |
| DECEASED         | 3  |                                               | TREFERENCE TO ANSWER                | 0 (0.0070)                       |  |
| CLUB CANCELLED   | 30 | CLICK HERE FOR CUMULATIVE                     | TOTAL FAMILY UNIT MEMBERS 1,054     |                                  |  |
| OTHER            | 43 | MEMBERSHIP DATA                               |                                     |                                  |  |
| TOTAL            | 76 |                                               | FAMILY MEMBERS PAYING HALF DUES 620 |                                  |  |
|                  |    |                                               |                                     |                                  |  |